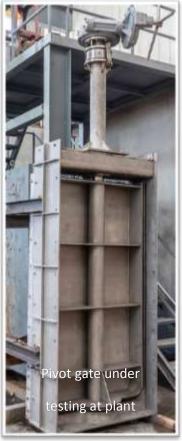

## Purpose of project

As part of upgradation, Department of Public works and Engineering has decided to renovate and rehabilitate important structure of waste water treatment plant.

Rodney Hunt was awarded with restoration work of special valves wherein Pivot gates of size 4' X 8' (1219mm X 2438mm) is one of them. Special feature of Pivot gate is it rotates in its vertical center axis, so gate works with nominal head room above.

### Function and features of Rodney Hunt supplied Pivot gate

Pivot gates is installed at RAS channel of aeration basin to restrict flow in the channel for the maintenance of other equipment installed in channel.

### Features of Rodney Hunt supplied Pivot gate

Gate is designed to achieve 0.1 gallon per minute per foot of seating perimeter at design water head. Gate is designed in such way sealing system can be adjusted by giving additional compression at bottom seal in case of excessive wear tear in sealing face. This will ensure proper sealing of gate during operation.

Gate shaft bushes on which whole gates will turn is equipped with self-lubricating bronze bushes. This is will protect bushes from corrosion and minimize maintenance for long term underwater application.